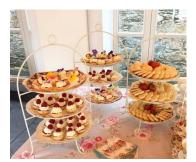

### <u>SAVOURY</u>

Hand cut finger sandwiches Mini sausage rolls Spicy mango cocktail sausages

SWEET - displayed on tiered cake stands

Homemade mini cream scones with raspberry jam Selection of hand cut traybakes Petit cream meringues

#### <u>DRINKS</u>

Thompson's Tea or Johnson's Coffee

The above menu is served on white china tea sets, from a food station as standard