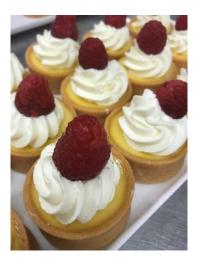

## ENHANCE YOUR MENU

Chicken Goujons with garlic aioli A selection of warm mini tartlets Smoked salmon with dill cream on Jane's wheaten bread

Crème Brulee tarts topped with fresh cream All butter handmade shortbread Handmade cakes- plain sponge, chocolate, lemon (10 slices per cake)